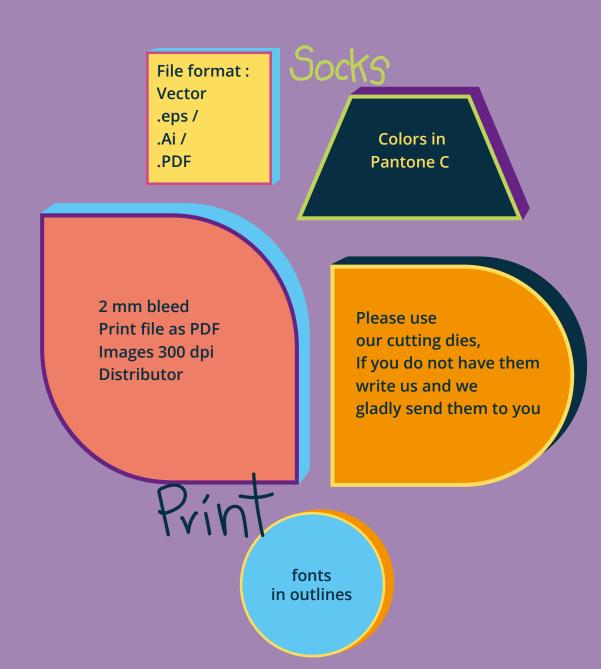

## THIS IS HOW YOU SHAPE ME

mox 5 whors in a row

no Shading

not too small 1 Stitch=1 mm

no desig elements on toe and heel

SOCKS

Cuff, toe, heel in different colors

honizontal more than 5 colors max.9

> fonts & logos better bigger

> > trust yourself, otherwise aux us:)