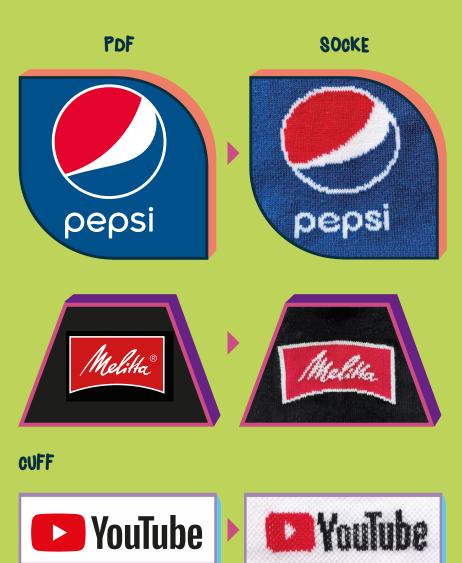

## THIS IS HOW YOU SHAPE ME

mox 5 whors in a row

no Shading

not too small 1 Stitch=1 mm

no desig elements on toe and heel

SOCKS

Cuff, toe, heel in different colors

honizontal more than 5 colors max.9

> fonts & logos better bigger

> > trust yourself, otherwise aux us:)