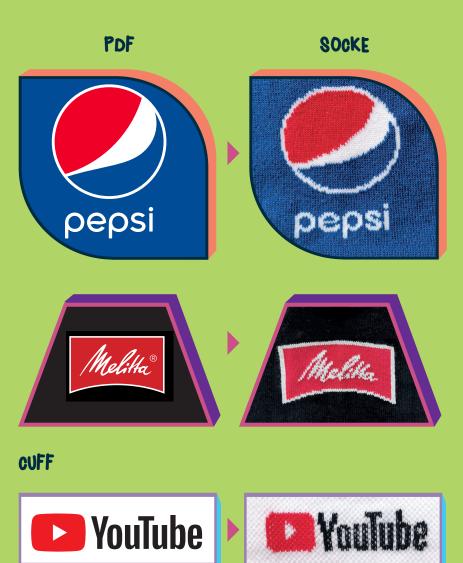

## THIS IS HOW YOU SHAPE ME

mox 5 colors in a row

no Shading

not too small 1 Stitch=1 mm

no desig elements on toe and heel

SOCKS

Cuff, toe, heel in different colors

horizontal more than 5 colors

> fonts & logos better bigger

> > trust yourself, otherwise aux us:)