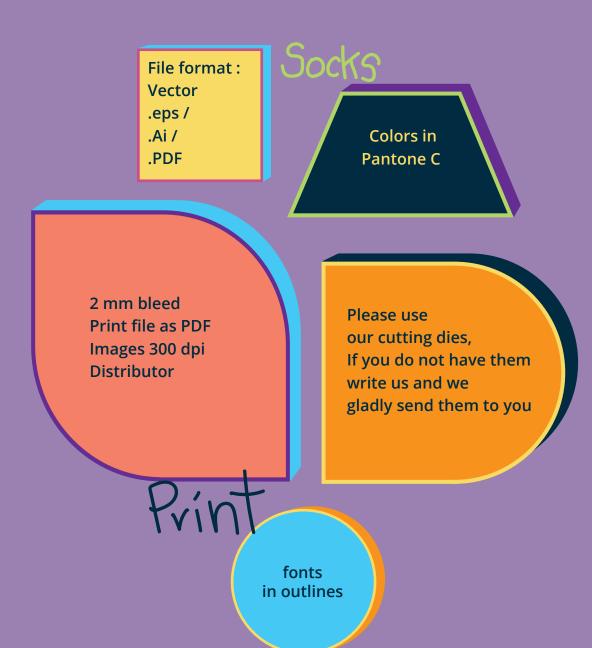

## THIS IS HOW YOU SHAPE ME

mox 5 colors in a row

no Shading

not too small 1 Stitch=1 mm

no desig elements on toe and heel



SOCKS

Cuff, toe, heel in different colors

horizontal more than 5 colors

> fonts & logos better bigger

> > trust yourself, otherwise aux us:)

### HOW I AM PRODUCED

L060



HINTS



### THIS IS HOW YOU TREAT ME RIGHT



Wash me at 40 degrees. Of course a higher temperature will not kill me.... but it will decrease my lifetime:(



Do not bleach me!!!



I dry best myself.

Of course I understand that sometimes you need to dry me quickly....

from time to time you can throw me in the dryer, but remember that I can shrink :(



Honestly, it is a waste of time and money to iron me...

Besides, iron can damage me :(



Do not dry clean.

- My goodness, that speaks for itself!!!

#### INFO AND TIPS

If you're not sure which sock size fits you best. This rule of thumb will help you: If you can wrap my footie around your own fist once and my toe and end are slightly touching, you've figured out my perfect lightweight fit on your foot and thus the right sock size.

"Trick"